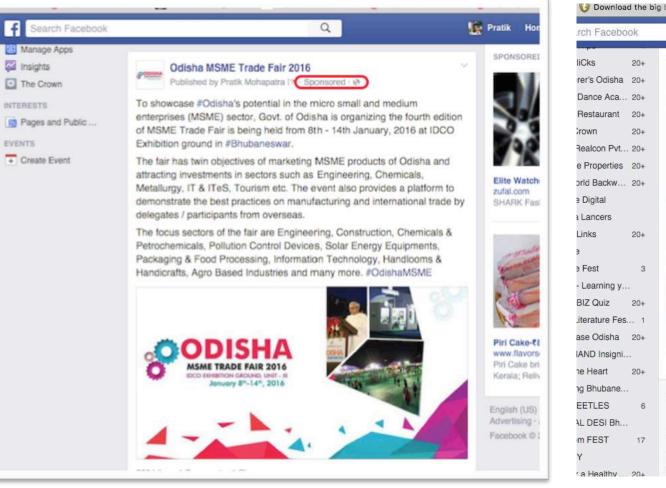

### Intro Post

Odisha MSME Trade Fair 2016

Published by Pratik Mohapatra [?] - January 5 - @

To showcase #Odisha's potential in the micro small and medium enterprises (MSME) sector, Govt. of Odisha is organizing the fourth edition of MSME Trade Fair is being held from 8th - 14th January, 2016 at IDCO Exhibition ground in #Bhubaneswar.

The fair has twin objectives of marketing MSME products of Odisha and attracting investments in sectors such as Engineering, Chemicals, Metallurgy, IT & ITeS, Tourism etc. The event also provides a platform to demonstrate the best practices on manufacturing and international trade by delegates / participants from overseas.

The focus sectors of the fair are Engineering, Construction, Chemicals & Petrochemicals, Pollution Control Devices, Solar Energy Equipments, Packaging & Food Processing, Information Technology, Handlooms & Handicrafts, Agro Based Industries and many more. #OdishaMSME