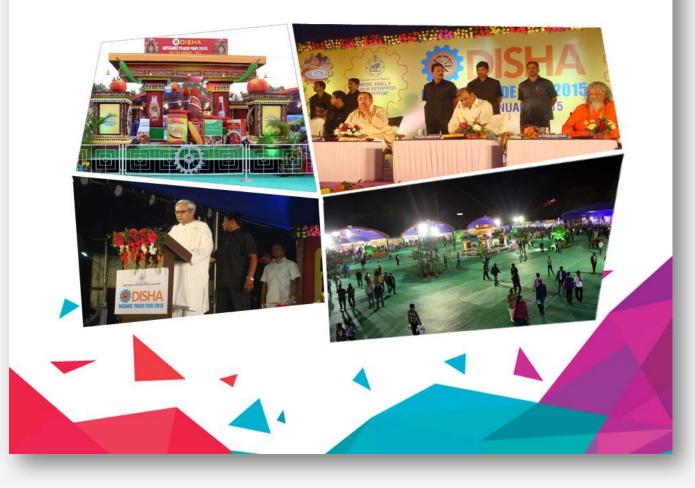

## Glimpses

## **Glimpses of Past Events**

### **Blog/Article Posts**

Odisha MSME Trade Fair 2016

Published by Pratik Mohapatra [?] - January 9 at 8:41am · 🛞

The Odisha MSME Trade Fair 2016, organised by State MSME department, kicked off at IDCO Exhibition Grounds here on Friday. Chief Minister Naveen Patnaik inaugurated the seven-day long event which brings together MSMEs, mother plants, Government departments, banks, financial institutions and marketing agencies every year in a single platform. #OdishaMSME

The Odisha MSME Trade Fair 2016, organised by State MSME department, kicked off at IDCO Exhibition Grounds here on Friday. Chief Minister Naveen Patnaik inaugurated the seven-day long event which brings together MSMEs, mother plants, Government departments, banks, financial institutions and marketing agencies every year in a single platform. #OdishaMSME