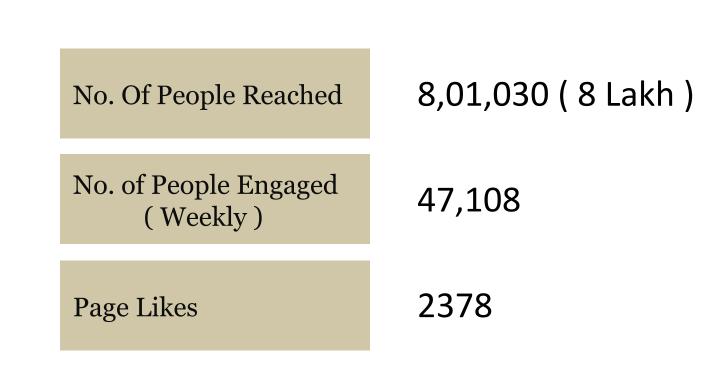

50,091 People Reached 1,884 Likes, Comments & Shares 1.830 1,739 91 Likes On Post On Shares 14 11 3 On Post On Shares Comments 40 37 3 On Post On Shares Shares 1,372 Post Clicks 688 683 Link Clicks Photo Views Other Clicks NEGATIVE FEEDBACK 1 Hide Post 0 Hide All Posts **0** Unlike Page 0 Report as Spam