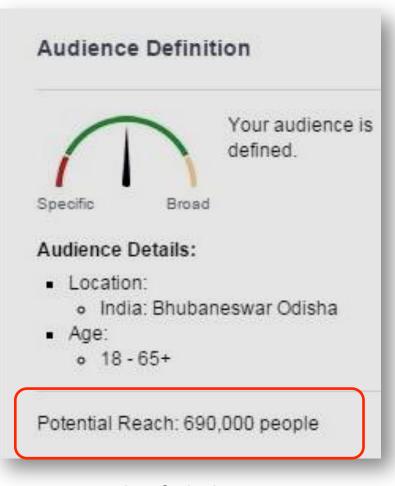

### Social Media Campaign Report













# Campaign Objective

To Promote the event extensively among various TG

To invite enterprises to particiapte

To showcase the event





Idea

To make people aware of the event and its

objectives





# How We Did It !





# Platforms















# Audience Definition Your audience selection is fairly broad. Specific Broad Audience Details: Location: India: Orissa Excluded Connections: Potential Reach: 2,600,000 people

**People of Odisha** 



### People of Bhubaneswar





### Social Media Post Categories

About the event

Exhibitors

Benefits or Adavantages

Showcase – Events , Daily Photos etc



### Intro Post



Odisha MSME Trade Fair 2016

Published by Pratik Mohapatra [?] - January 5 - @

To showcase #Odisha's potential in the micro small and medium enterprises (MSME) sector, Govt. of Odisha is organizing the fourth edition of MSME Trade Fair is being held from 8th - 14th January, 2016 at IDCO Exhibition ground in #Bhubaneswar.

The fair has twin objectives of marketing MSME products of Odisha and attracting investments in sectors such as Engineering, Chemicals, Metallurgy, IT & ITeS, Tourism etc. The event also provides a platform to demonstrate the best practices on manufacturing and international trade by delegates /