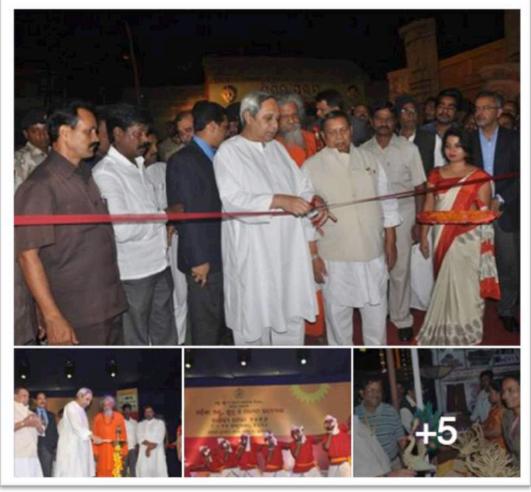

### **Blog/Article Posts**

Odisha MSME Trade Fair 2016

Published by Pratik Mohapatra [?] - January 9 at 8:41am · 🛞

The Odisha MSME Trade Fair 2016, organised by State MSME department, kicked off at IDCO Exhibition Grounds here on Friday. Chief Minister Naveen Patnaik inaugurated the seven-day long event which brings together MSMEs, mother plants, Government departments, banks, financial institutions and marketing agencies every year in a single platform. #OdishaMSME

Odisha MSME Trade Fair 2016 Kicks off at IDCO Exhibition Grounds, Bhubaneswar, Odisha Current...

Report by Ananta Prasad, Bhubaneswar: The Odisha MSME Trade Fair, organised by State MSME department, kicked off at IDCO Exhibitio

The Odisha MSME Trade Fair 2016, organised by State MSME department, kicked off at IDCO Exhibition Grounds here on Friday. Chief Minister Naveen Patnaik inaugurated the seven-day long event which brings together MSMEs, mother plants, Government departments, banks, financial institutions and marketing agencies every year in a single platform. #OdishaMSME